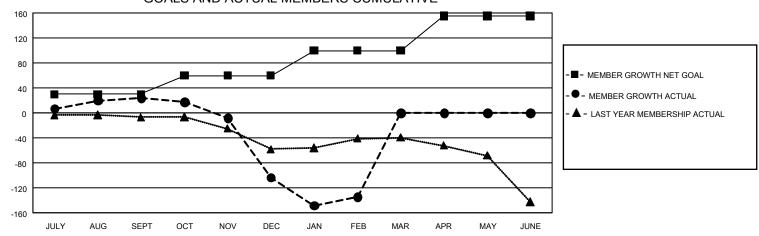

## GOALS AND ACTUAL MEMBERS CUMULATIVE

| DROPPED CLUBS: 0 |   | 0 CLUBS OF 0 ADDED 1 OR MORE NEW<br>MEMBERS | GENDER DISTRIBUTION       |                           |   |
|------------------|---|---------------------------------------------|---------------------------|---------------------------|---|
|                  |   |                                             | MALE                      | 0 (100.00%)               |   |
|                  |   |                                             | FEMALE                    | 0 (100.00%)               |   |
| DROPPED MEMBERS  |   |                                             |                           |                           |   |
| DECEASED         | 0 | CLICK HERE FOR CUMULATIVE                   | TOTAL FAMILY UNIT MEMBERS |                           | 0 |
| CLUB CANCELLED   | 0 | MEMBERSHIP DATA                             |                           |                           |   |
| OTHER            | 0 |                                             | FAMILY MEMBER:            | AMILY MEMBERS PAYING HALF |   |
| TOTAL            | 0 |                                             | DOE3                      |                           |   |