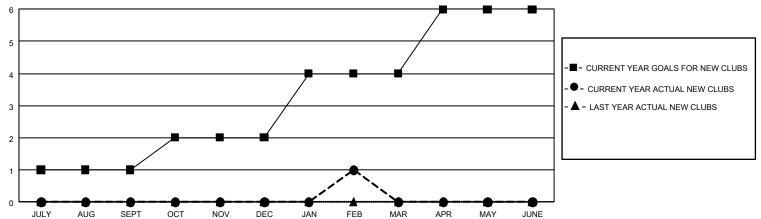

| 1             | JULY/AUG/SEPT         | 90                     | 60                      | 35                                                 |  |  |
| OCT/NOV/DEC   | 3             | 0           | 4             | OCT/NOV/DEC           | 90                     | 37                      | 151                                                |  |  |
| JAN/FEB/MAR   | 6             | 1           | 1             | JAN/FEB/MAR           | 120                    | 57                      | 88                                                 |  |  |
| APR/MAY/JUNE  | 6             | 0           | 0             | APR/MAY/JUNE          | 165                    | 0                       | 0                                                  |  |  |

## GOALS AND ACTUAL NEW CLUBS CUMULATIVE



## GOALS AND ACTUAL MEMBERS CUMULATIVE



| DROPPED CLUBS: 0 |   | 0 CLUBS OF 0 ADDED 1 OR MORE NEW<br>MEMBERS | GENDER DISTRIBUTION       |                           |   |
|------------------|---|---------------------------------------------|---------------------------|---------------------------|---|
|                  |   |                                             | MALE                      | 0 (100.00%)               |   |
|                  |   |                                             | FEMALE                    | 0 (100.00%)               |   |
| DROPPED MEMBERS  |   |                                             |                           |                           |   |
| DECEASED         | 0 | CLICK HERE FOR CUMULATIVE                   | TOTAL FAMILY UNIT MEMBERS |